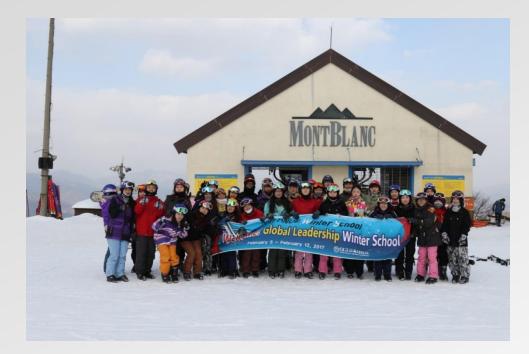

------------------------------------------------------------------------------------------------------|--------------------------|
| Day 7<br>2/16 (Sat) | 08:00-09:00<br>All day<br>16:00-18:00<br>18:00-20:00 | Breakfast<br>Free Time<br>Farewell Party<br>- Presentation<br>- Performance<br>- Survey, Photo time<br>Farewell Dinner | Need to prepare by group |
| Day 8<br>2/17 (Sun) | 08:00-09:00<br>All day                               | Breakfast<br>Departure                                                                                                 | Individual               |



### Orientation







## **Field Trip**

Elementary School / 83 Daegu Tower Korea Education and Research Information Service













## **Field Trip**

World Heritage Bulguksa in Gyeongju city





















# Skiing









#### **Field Trip** World Heritage Hahoe Village in Andong city













# Farewell Party Group F

Presentation Group Performance