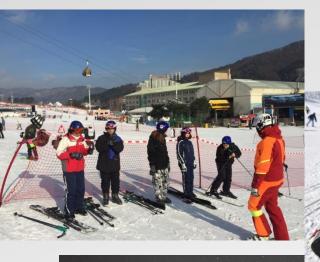

--------------------------------------------------------------------------------|--------------------------|
| Day 7<br>2/16 (Sat) | 08:00-09:00<br>All day<br>16:00-18:00<br>18:00-20:00 | Breakfast<br>Free Time<br>Farewell Party<br>- Presentation<br>- Performance<br>- Survey, Photo time<br>Farewell Dinner | Need to prepare by group |
| Day 8<br>2/17 (Sun) | 08:00-09:00<br>All day                               | Breakfast<br>Departure                                                                                                 | Individual               |



### Orientation







## **Field Trip**

Elementary School / 83 Daegu Tower Korea Education and Research Information Service













## **Field Trip**

World Heritage Bulguksa in Gyeongju city





















# Skiing









#### **Field Trip** World Heritage Hahoe Village in Andong city













# Farewell Party Group F

Presentation Group Performance