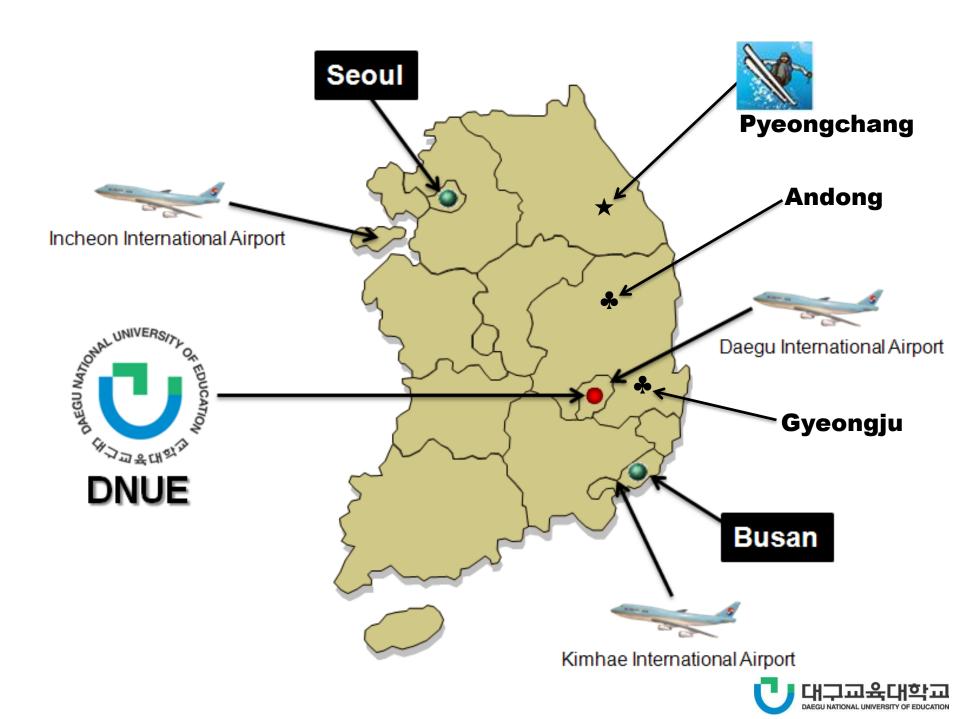

# 2019 Global Leadership Winter School

February 10 – February 17, 2019

Daegu, Korea

**Daegu National University of Education** 

| Day                 | Time                                                                                                  | Activity                                                                                                                                             | Details   |
|---------------------|-------------------------------------------------------------------------------------------------------|------------------------------------------------------------------------------------------------------------------------------------------------------|-----------|
| Day 1               |                                                                                                       | Arrival Pick up                                                                                                                                      | Airport   |
| 2/10 (Sun)          |                                                                                                       | Check-in                                                                                                                                             | Dormitory |
| Day 2<br>2/11 (Mon) | 08:00-08:50<br>09:00-10:30<br>10:30-11:00<br>11:00-12:00<br>14:00-15:00<br>16:00-17:00<br>18:00-20:00 | Breakfast<br>Greetings and Orientation<br>Campus Tour<br>Elementary School<br>Daegu 83 Tower<br>KERIS(or a National Institution)<br>Welcoming Dinner |           |