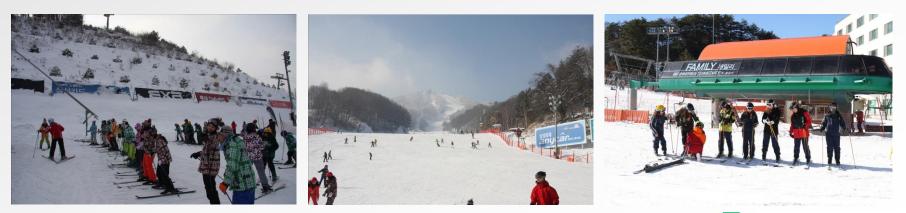

--------------------------------------------------------------------------------------------------|--------------------------|
| Day 7<br>2/16 (Sat) | 08:00-09:00<br>All day<br>16:00-18:00<br>18:00-20:00 | Breakfast<br>Free Time<br>Farewell Party<br>- Presentation<br>- Performance<br>- Survey, Photo time<br>Farewell Dinner | Need to prepare by group |
| Day 8<br>2/17 (Sun) | 08:00-09:00<br>All day                               | Breakfast<br>Departure                                                                                                 | Individual               |



### Orientation







## **Field Trip**

Elementary School / 83 Daegu Tower Korea Education and Research Information Service













## **Field Trip**

World Heritage Bulguksa in Gyeongju city





















# Skiing









#### **Field Trip** World Heritage Hahoe Village in Andong city













# Farewell Party Group F

Presentation Group Performance