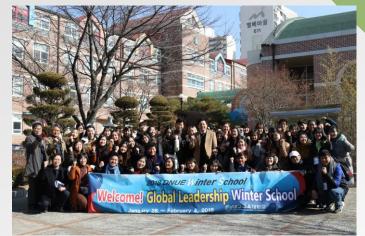

---------|------------------------------------------------------|------------------------------------------------------------------------------------------------------------------------|--------------------------|
| Day 7<br>2/16 (Sat) | 08:00-09:00<br>All day<br>16:00-18:00<br>18:00-20:00 | Breakfast<br>Free Time<br>Farewell Party<br>- Presentation<br>- Performance<br>- Survey, Photo time<br>Farewell Dinner | Need to prepare by group |
| Day 8<br>2/17 (Sun) | 08:00-09:00<br>All day                               | Breakfast<br>Departure                                                                                                 | Individual               |



### Orientation







## **Field Trip**

Elementary School / 83 Daegu Tower Korea Education and Research Information Service













## **Field Trip**

World Heritage Bulguksa in Gyeongju city





















# Skiing









#### **Field Trip** World Heritage Hahoe Village in Andong city













# Farewell Party Group F

Presentation Group Performance