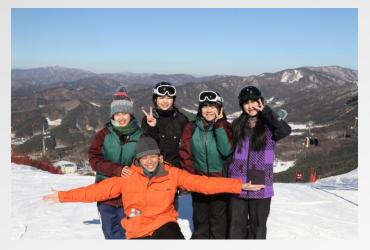

----------------------------------------------------------------------------------------------------|--------------------------|
| Day 7<br>2/16 (Sat) | 08:00-09:00<br>All day<br>16:00-18:00<br>18:00-20:00 | Breakfast<br>Free Time<br>Farewell Party<br>- Presentation<br>- Performance<br>- Survey, Photo time<br>Farewell Dinner | Need to prepare by group |
| Day 8<br>2/17 (Sun) | 08:00-09:00<br>All day                               | Breakfast<br>Departure                                                                                                 | Individual               |



### Orientation







## **Field Trip**

Elementary School / 83 Daegu Tower Korea Education and Research Information Service













## **Field Trip**

World Heritage Bulguksa in Gyeongju city





















# Skiing









#### **Field Trip** World Heritage Hahoe Village in Andong city













# Farewell Party Group F

Presentation Group Performance