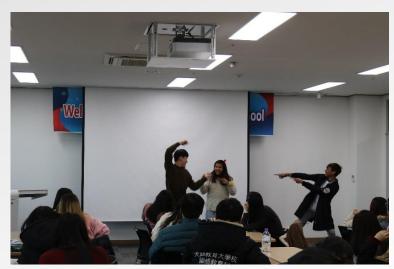

:00<br>All day<br>16:00-18:00<br>18:00-20:00 | Breakfast<br>Free Time<br>Farewell Party<br>- Presentation<br>- Performance<br>- Survey, Photo time<br>Farewell Dinner | Need to prepare by group |
| Day 8<br>2/17 (Sun) | 08:00-09:00<br>All day                               | Breakfast<br>Departure                                                                                                 | Individual               |



### Orientation







## **Field Trip**

Elementary School / 83 Daegu Tower Korea Education and Research Information Service













## **Field Trip**

World Heritage Bulguksa in Gyeongju city





















# Skiing









#### **Field Trip** World Heritage Hahoe Village in Andong city













# Farewell Party Group F

Presentation Group Performance