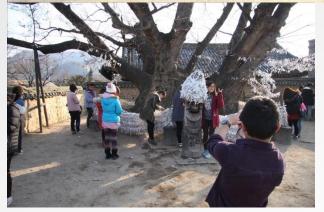

-----|--------------------------|
| Day 7<br>2/16 (Sat) | 08:00-09:00<br>All day<br>16:00-18:00<br>18:00-20:00 | Breakfast<br>Free Time<br>Farewell Party<br>- Presentation<br>- Performance<br>- Survey, Photo time<br>Farewell Dinner | Need to prepare by group |
| Day 8<br>2/17 (Sun) | 08:00-09:00<br>All day                               | Breakfast<br>Departure                                                                                                 | Individual               |



### Orientation







## **Field Trip**

Elementary School / 83 Daegu Tower Korea Education and Research Information Service













## **Field Trip**

World Heritage Bulguksa in Gyeongju city





















# Skiing









#### **Field Trip** World Heritage Hahoe Village in Andong city













# Farewell Party Group F

Presentation Group Performance